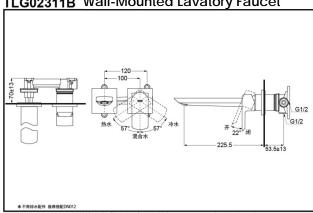

## TLG02311B Wall-Mounted Lavatory Faucet

\*TOTO(CHINA) CO.,LTD. All rights reserved. TOTO(CHINA) CO.,LTD. www.toto.com.cn