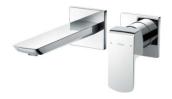

## **Wall-Mounted Lavatory Faucet**

TLG02310B (W/O pop-up waste) TLG02311B (W/O pop-up waste) **TLG02310B TLG02311B** 

Reduce The Water Technology

\*TOTO(CHINA) CO.,LTD. All rights reserved.

# **FEATURES**

- Elegant appearance.
- Beautiful curves reveal elegant taste.
- Easy installation and usage.
- Unique aerial technology, smooth and moderate flow presents more comfort experience and saves water as well.