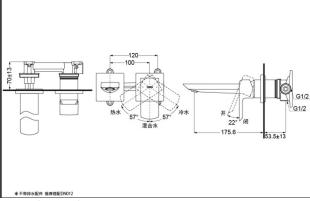

### **SPECIFICS**

Water Inlet Requirement:

0.05MPa(Dynamic

Pressure)~1.0MPa(Static

Pressure)

Water Efficiency: Grade1 Spout: Bubbler equipped