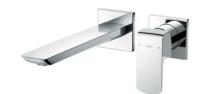

## TLG02311B Wall-Mounted Lavatory Faucet

\*TOTO(CHINA) CO.,LTD. All rights reserved. TOTO(CHINA) CO.,LTD. www.toto.com.cn

# **FEATURES**

- Elegant appearance.
- Beautiful curves reveal elegant taste.
- Easy installation and usage.
- Unique aerial technology, smooth and moderate flow presents more comfort experience and saves water as well.